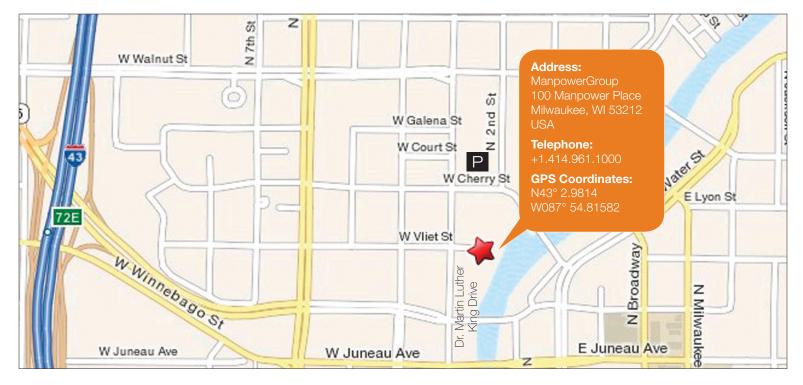

# ManpowerGroup World Headquarters Driving Directions

### From the north

- 1) Take I-43 south to downtown Milwaukee.
- 2) Take the McKinley Ave. exit and proceed on McKinley Ave. heading east.
- 3) Turn left onto north Dr. Martin Luther King Drive and proceed to Cherry Street.
- 4) Turn right on Cherry Street.
- 5) Visitor parking is located on the 1st level of the parking structure located at the northeast corner of Dr. Martin Luther King Drive and Cherry Street. Enter the structure off of Cherry Street.

## From the northwest

- 1) Take US-45 south to Milwaukee.
- 2) Take I-94 east to downtown Milwaukee.
- 3) Take the I-43 north exit and merge onto I-43 north.
- 4) Take the McKinley Ave. exit and proceed on McKinley Ave. heading east.
- 5) Turn left onto north Dr. Martin Luther King Drive and proceed to Cherry Street.
- 6) Turn right on Cherry Street.
- 7) Visitor parking is located on the 1st level of the parking structure located at the northeast corner of Dr. Martin Luther King Drive and Cherry Street. Enter the structure off of Cherry Street.

## From the south

- 1) Drive I-94 west / US-41 north to downtown Milwaukee.
- 2) Take the I-43 north exit and merge onto I-43 north.
- 3) Take the McKinley Ave. exit and proceed on McKinley Ave. heading east.
- 4) Turn left onto north Dr. Martin Luther King Drive and proceed to Cherry Street.
- 5) Visitor parking is located on the 1st level of the parking structure located at the northeast corner of Dr. Martin Luther King Drive and Cherry Street. Enter the structure off of Cherry Street.

## From the southwest

- 1) Drive I-43 north to Milwaukee.
- 2) Take US-45 north exit and merge onto US-45 north.
- 3) Take I-94 east toward downtown Milwaukee.
- 4) Take the I-43 north exit and merge onto I-43 north.
- 5) Take the McKinley Ave. exit and proceed on McKinley Ave. heading east.
- 6) Turn left onto north Dr. Martin Luther King Drive and proceed to Cherry Street.
- 7) Visitor parking is located on the 1st level of the parking structure located at the northeast corner of Dr. Martin Luther King Drive and Cherry Street. Enter the structure off of Cherry Street.

## From the west

- 1) Drive I-94 east to Milwaukee.
- 2) Take the I-43 north exit and merge onto I-43 north.
- 3) Take the McKinley Ave. exit and proceed on McKinley Ave. heading east.
- 4) Turn left onto north Dr. Martin Luther King Drive and proceed to Cherry Street.
- 5) Visitor parking is located on the 1st level of the parking structure located at the northeast corner of Dr. Martin Luther King Drive and Cherry Street. Enter the structure off of Cherry Street.

### **Parking Instructions**

Visitor parking is located on the first level of the parking structure located at the northeast corner of Dr. Martin **Luther King Drive and Cherry Street.** Turn east off of Dr. Martin Luther King **Drive onto Cherry Street to enter the** parking structure. If visitor parking is full, enter the parking structure through the west entrance located on Dr. Martin Luther King Drive. Event parking will be available to either the right or left upon entering. Enter our World Headquarters from the main entrance that faces the river. Our Ambassadors will be there to greet you. Please do not enter the building on Cherry Street.